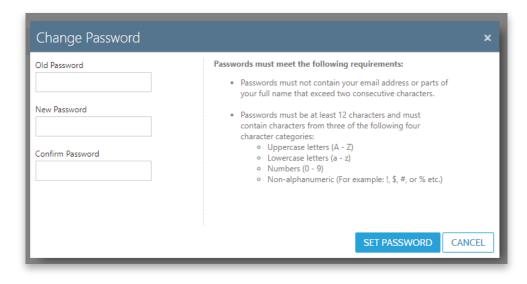

## **Changing Your Password**

It is recommended that you change your Planning Portal password periodically. Ensure that your password is at least six characters and is something you can easily remember.

To change your portal password, follow these steps:

- Click on your name in the upper right corner of the menu bar and select My Profile.
- Click Change Password.
- Type your existing password and then enter and confirm your new password.
- When finished, click Set Password.

When your password is set, you are redirected to your Dashboard.