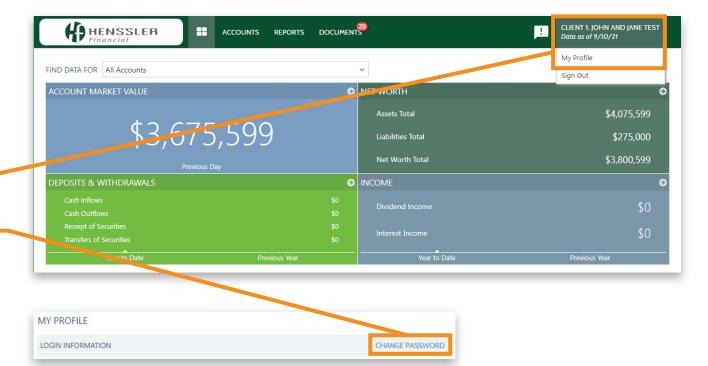

To change your portal password, follow these steps:

- Click on your name in the upper right corner of the menu bar and select My Profile.
- Click Change Password.
- Type your existing password and then enter and confirm your new password.
- When finished, click Set Password.