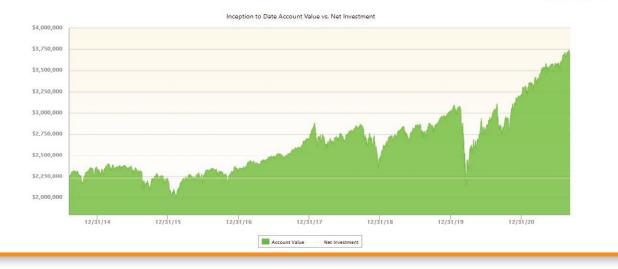

IENSSLER

• Account Market Value

The reports on your Dashboard provide an at-a-glance view of the detailed reports available on the Reports page.

ACCOUNT VALUE VS. NET CONTRIBUTIONS NET WORTH ASSET ALLOCATION HOLDINGS HENSSLER