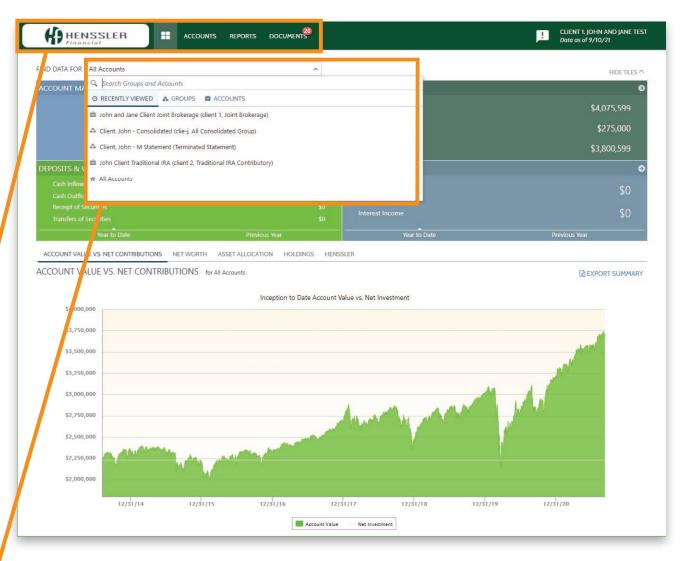

#### 1. Menu Bar

The menu bar provides access to all the content shared with you by your adviser.

- Home: Quick access to the Dashboard.
- Accounts: Displays your Accounts.
- Reports: Quickly access all available reports.
- Documents: Access all the documents posted to you by your adviser, as well as the documents you have posted to your adviser.

### 2. View Options

**IENSSLEB** 

This view area is available for the Dashboard, Reports, and Documents pages and enables you to filter the displayed information. On the Dashboard and Reports areas, you can view data for all your accounts or select a specific account from the Viewing data list. On the Documents page, you can view all documents or select from the list of pre-defined filters.

#### 4. Dashboard Reports

The remainder of the Dashboard lists a collection of reports shared with you by Henssler.

- Holdings
- Realized Gains/Losses
- Documents
- Income and Expenses
- Asset Allocation
- Unrealized Gains/Losses
- Transactions
- Net Worth

IENSSLER

• Account Market Value

The reports on your Dashboard provide an at-a-glance view of the detailed reports available on the Reports page.

ACCOUNT VALUE VS. NET CONTRIBUTIONS NET WORTH ASSET ALLOCATION HOLDINGS HENSSLER