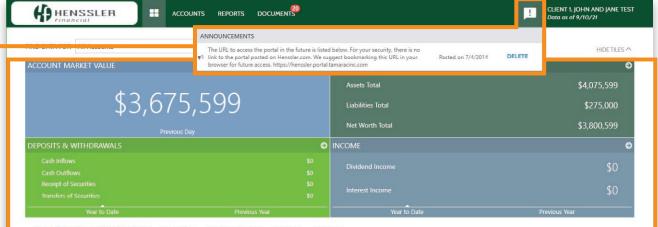

### 3. Announcements

The Announcements area is available on the Dashboard. This section displays any announcements or new documents posted by your Henssler team. You can delete an announcement by clicking the Delete link for each associated post. If the announcement is for a new document posted by your adviser, you can open the document directly by clicking the document download link. If you delete the announcement for a new document, it will not delete the document. It will still be available on the Documents page.

#### 4. Dashboard Reports

The remainder of the Dashboard lists a collection of reports shared with you by Henssler.

- Holdings
- Realized Gains/Losses
- Documents
- Income and Expenses
- Asset Allocation
- Unrealized Gains/Losses
- Transactions
- Net Worth

IENSSLER

• Account Market Value

The reports on your Dashboard provide an at-a-glance view of the detailed reports available on the Reports page.

ACCOUNT VALUE VS. NET CONTRIBUTIONS NET WORTH ASSET ALLOCATION HOLDINGS HENSSLER